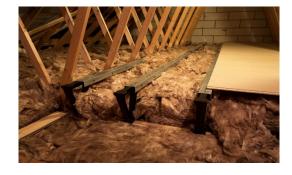

search by the National Physical Laboratory and Carbon Trust has shown that loft insulation is frequently compressed down to joist height, in order to provide storage space and/or to allow for safe access walkways. This compression reduces the insulation's effectiveness by at least 50%.

#### **Product Description**

LoftZone StoreFloor is a raised decking system that allows a platform to be installed above deep insulation in a loft. This platform, which is typically chipboard, OSB or plywood, and sourced separately, provides storage space whilst also allowing safe access to maintain equipment in the loft space, as required under CDM 2015. LoftZone StoreFloor is the only such product that has BBA approval.

### The LoftZone product has three parts:



# and typical configurations include:







Safe access deck in a school

#### Installation

Full installation instructions are available at www.loftzone.co.uk.

# **Product Performance**

The LoftZone StoreFloor BBA Certificate confirms that "The system will have a service life of not less than 60 years provided it is installed using the Certificate holder's instructions and the details given in this Certificate, and that the loft space has adequate ventilation."

#### Maintenance

Maintenance is not required for the LoftZone parts.

# **Ventilation**

To reduce the chance of condensation forming on the underside of the decking platform, it is necessary to maintain a space between the top of the insulation and the underside of the platform, and an adequate airflow through that space. The loft must also be well ventilated.

#