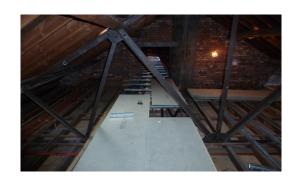

#### **Product Description**

LoftZone StoreFloor is a raised decking system that allows a platform to be installed above deep insulation in a loft. This platform, which is typically chipboard, OSB or plywood, and sourced separately, provides storage space whilst also allowing safe access to maintain equipment in the loft space, as required under CDM 2015. LoftZone StoreFloor is the only such product that has BBA approval.