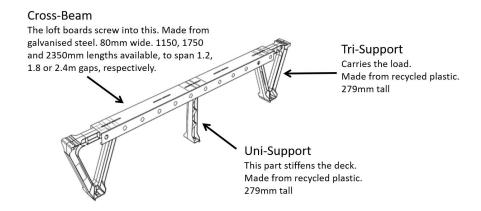

### The LoftZone product has three parts:

#### **Product Description**

LoftZone StoreFloor is a raised decking system that allows a platform to be installed above deep insulation in a loft. This platform, which is typically chipboard, OSB or plywood, and sourced separately, provides storage space whilst also allowing safe access to maintain equipment in the loft space, as required under CDM 2015. LoftZone StoreFloor is the only such product that has BBA approval.